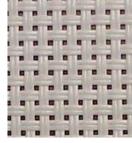

### **OPERATION:**

An exterior gear/crank set is standard on the SC4000. A convenient pushbutton motor is also available as Hardwire or with radio remote.

ivory

white

brown

receiver that allows you to operate the screen by remote. The optional "Sunis" sun sensor will lower the shades automatically when shade is needed. A wind sensor can be added that gives the extra protection from wind by retracting automatically.