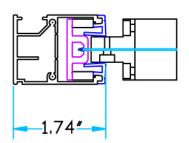

# SC4000 MASTERSHADE® SCREEN SYSTEM

# **Track System**

The SC4000 is the ideal rolling solar screen and bug screen system for verandas, garage doors and lanai's. Finally, you can enjoy outdoor space without worrying about the sun's glare and in the evening without worrying about pesky bugs. Simply roll down the screen and the zipper system will do the rest. This specially engineered zipper system keeps the fabric within the track, keeping unwanted bugs from entering the space. Both Solar screen fabric and Tuff Screen Bug fabrics are available. The SC4000 can also be used with vinyl fabric and clear windows, for keeping moderate weather at bay.





## Mastershade® SC4000 Box & Track



MAX SIZE: 16 ' wide x 16' High

### **OPERATION:**

An exterior gear/crank set is standard on the SC4000. A convenient pushbutton motor is also available as Hardwire or with radio remote.

### **RECOMMENDED FABRICS:**

TUFFSCREEN by Phifer (45% open) Soltis 86 (14% open) Mermet Natte 4500 (14% open) Satine 5500 (6% open). Para acrylic fabrics Ferrari 502 vinyl with clear windows



FRAME COLORS

ivory

white

brown

receiver that allows you to operate the screen by remote. The optional "Sunis" sun sensor will lower the shades automatically when shade is needed. A wind sensor can be added that gives the extra protection from wind by retracting automatically.





14% open mesh 6% open mesh







Sunproofing America! TM



Sunair® Awnings, 7785 Rt.