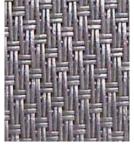

### **RECOMMENDED FABRICS:**

TUFFSCREEN by Phifer (45% open) Soltis 86 (14% open) Mermet Natte 4500 (14% open) Satine 5500 (6% open). Para acrylic fabrics Ferrari 502 vinyl with clear windows

FRAME COLORS

14% open mesh 6% open mesh

Sunproofing America! TM

Sunair® Awnings, 7785 Rt. 175 Jessup, MD 20794 410 - 799 - 1145 ©2010 Awnings Unlimited Inc.