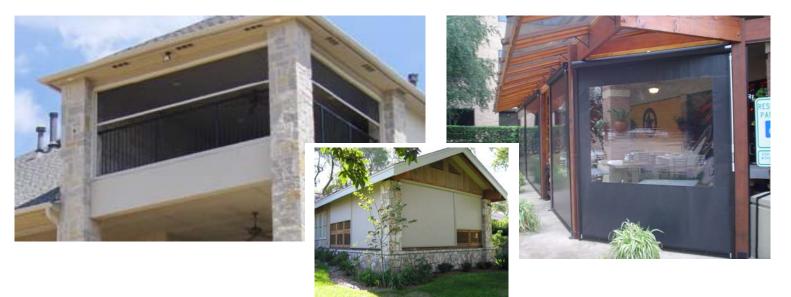

# **Track System**

The SC4000 is the ideal rolling solar screen and bug screen system for verandas, garage doors and lanai's. Finally, you can enjoy outdoor space without worrying about the sun's glare and in the evening without worrying about pesky bugs. Simply roll down the screen and the zipper system will do the rest. This specially engineered zipper system keeps the fabric within the track, keeping unwanted bugs from entering the space. Both Solar screen fabric and Tuff Screen Bug fabrics are available. The SC4000 can also be used with vinyl fabric and clear windows, for keeping moderate weather at bay.

## Mastershade® SC4000 Box & Track

MAX SIZE: 16 ' wide x 16' High