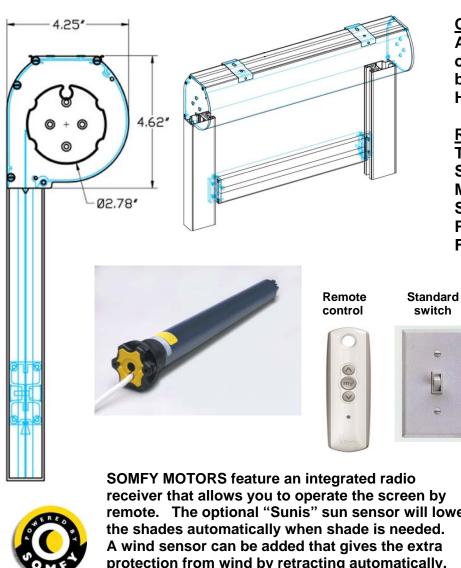

## Mastershade® SC4000 Box & Track

MAX SIZE: 16 ' wide x 16' High

### **OPERATION:**

An exterior gear/crank set is standard on the SC4000. A convenient pushbutton motor is also available as Hardwire or with radio remote.